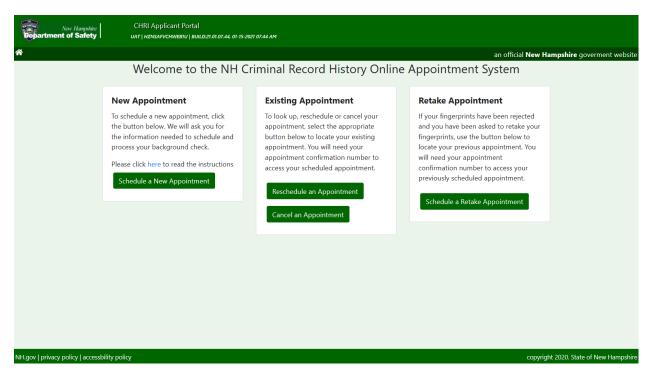

## **CHRI Applicant Portal – Schedule New Appointment**

1. From the home screen, select "Schedule a New Appointment"

- 2. Review the "General Information", "User Agreement" and "Challenge Record Notice" and then select "Next".
  - a. If you need to return to the home page, click "Back" or click the home button.

| New Hampshire<br>Department of Safety | CHRI Applicant Portal<br>uat   hznsafvchwebiu   build:21.01.07.44, 01-15-2021 07:44 AM |                     |                              |
|---------------------------------------|----------------------------------------------------------------------------------------|---------------------|------------------------------|
| *                                     |                                                                                        | an official New Ham | pshire goverment website     |
|                                       |                                                                                        |                     |                              |
|                                       | General Information                                                                    | ~                   |                              |
|                                       | User Agreement                                                                         | ~                   |                              |
|                                       | Challenge Record Notice                                                                | ~                   |                              |
|                                       |                                                                                        | Back                |                              |
|                                       |                                                                                        |                     |                              |
|                                       |                                                                                        |                     |                              |
|                                       |                                                                                        |                     |                              |
| NH.gov   privacy policy   acces       | sbility policy                                                                         | copyright           | 2020. State of New Hampshire |