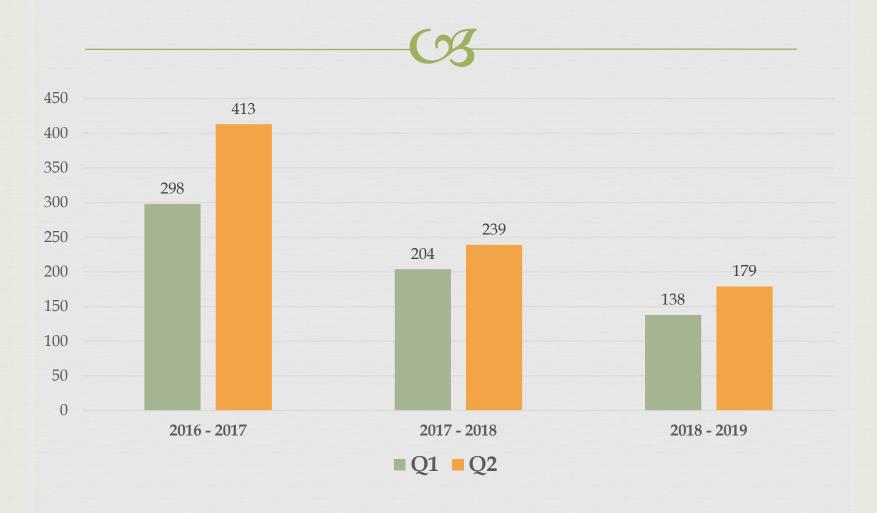

|                  |

### Graduation Requirements

#### 03

- **Current Juniors & Seniors:** 
  - State Standard Diploma: 20 Credits
  - **CRHS Diploma: 22.25 Credits**
- **Current Freshmen & Sophomores:** 
  - State Standard Diploma: 20 Credits
  - **GRHS Diploma: 24 Credits**
  - **CRHS Honors Diploma: 28 Credits**

#### Students Schedules

#### 03

- Students with a study hall S2: 167
  - 3 46% of student body
- Students with 4 classes: 4
- Students with 3 classes: 2
  - **31** Home Schooled, 1 ALP
- Students with less than 3 classes: 4
  - **CS 4 ALPs**

## Ram Time: Personalized Block

- **Student Options:** 
  - **Mumanities** Lab
  - Math/Science Lab
  - **GELOs/Online Learning**
  - **S** Directed Study
  - **Self-Directed**

#### Total Course Failures Q1 & Q2