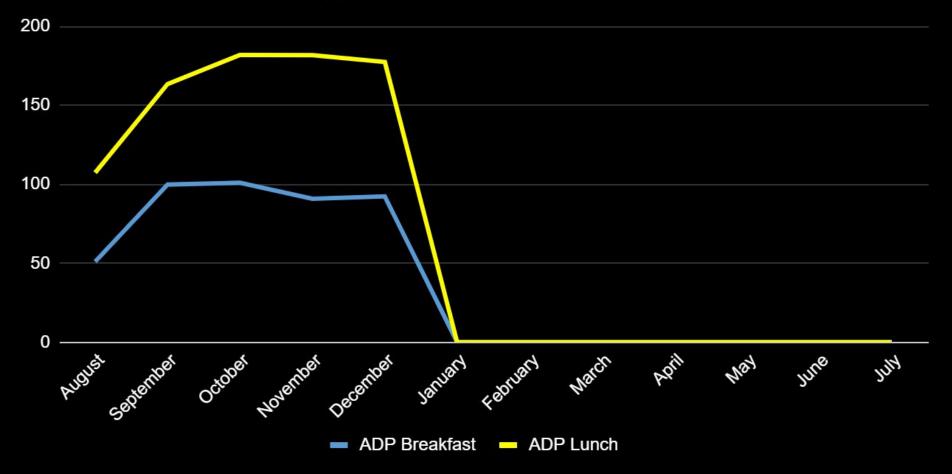

# Nutrition Services Update

## Tasha Ball Director of Nutrition Services • 1.18.2023

## **Average Daily Participation per Month**





## FFVP

We are currently serving all students a fresh fruit or vegetable snack 4 days a week. We were able to use some of the funds to purchase a Robo Coupe Slicer which helps speed the prep time and saves money on prepackaged items.

## **Classroom Party Snacks**

Sales have been most popular at the Elementary level.

## **Exploring other Revenue Options**

We are making a plan to begin offering ice cream weekly to the Elementary School students. We hope to begin sales in February.

## Average Daily Participation per Month





#### **New Menu Items**

After attending the open houses at the start of the year and hearing student feedback, I learned that they would like to try the Asian dumplings that are served at the High School. This was included on the January Menu.

#### **Munchab