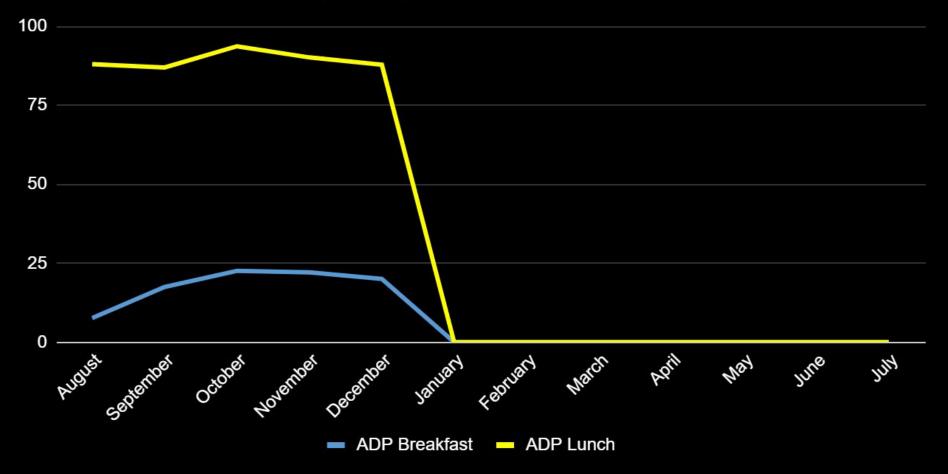

## **Average Daily Participation per Month**

## Average Daily Participation per Month