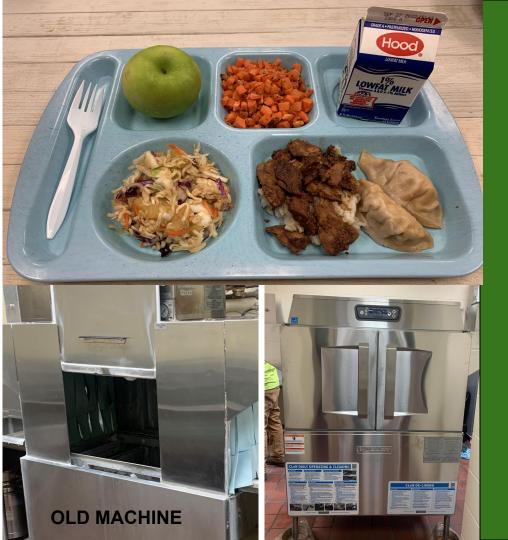

#### **New Menu Items**

After attending the open houses at the start of the year and hearing student feedback, I learned that they would like to try the Asian dumplings that are served at the High School. This was included on the January Menu.

#### **New Dishwasher**

The new dishwasher was installed at the Middle School over break. The new dishwasher has a build in water softener which will help prevent the lime scale build up and extend the machine life.