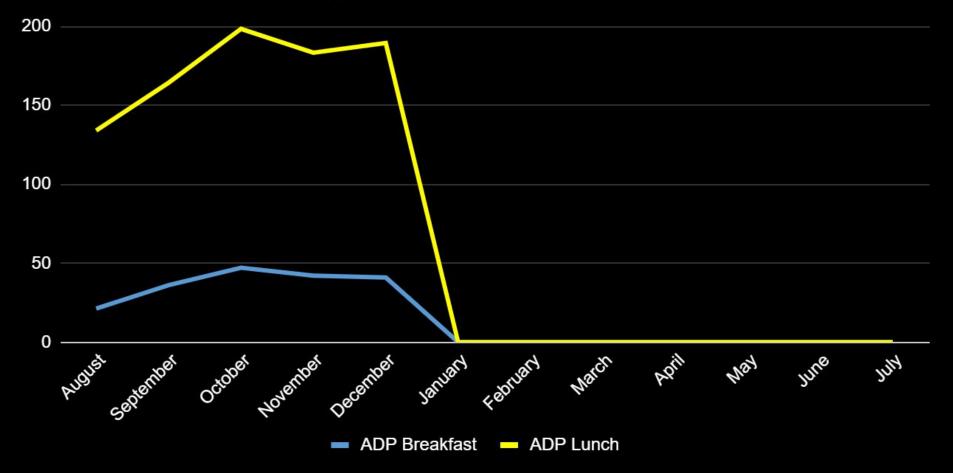

# Nutrition Services Update

## Tasha Ball Director of Nutrition Services • 1.18.2023

## **Average Daily Participation per Month**





## FFVP

We are currently serving all students a fresh fruit or vegetable snack 4 days a week. We were able to use some of the funds to purchase a Robo Coupe Slicer which helps speed the prep time and saves money on prepackaged items.

## **Classroom Party Snacks**

Sales have been most popular at the Elementary level.

## **Exploring other Revenue Options**

We are making a plan to begin offering ice cream weekly to the Elementary School students. We hope to begin sales in February.

## Average Daily Participation per Month





#### **New Menu Items**

After attending the open houses at the start of the year and hearing student feedback, I learned that they would like to try the Asian dumplings that are served at the High School. This was included on the January Menu.

#### **Munchables**

We now offer a variety of cold Munchable options including Bagel, Muffin and Yogurt and Make your own Pizza.

#### **New Dishwasher**

The new dishwasher was installed at the Middle School over break. The new dishwasher has a build in water softener which will help prevent the lime scale build up and extend the machine life.

## Average Daily Participation per Month





## **Exploring New Menu Options**

We recently tried Charcuterie Boxes which have been popular lunch option.

## **Student Engagement Surveys**

We have ha