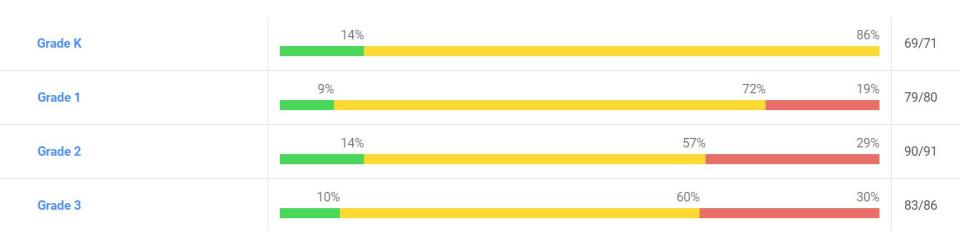

# IRES Fall Benchmark Data

i-Ready



## i-Ready Reading Fall 2023- School Placement

Overall Placement



Placement By Domain



## i-Ready Reading Fall 2023- By Grade



## i-Ready Math Fall 2023 - School Placement

Students Assessed/Total: 321/328

Overall Placement



#### Placement By Domain



i The Mapping Between 5-Level and 3-Level Placements

# i-Ready Math Fall 2023- by Grade



## Fall to Fall - Reading - School Placement

#### Fall 2022

Students Assessed/Total: 342/357

Overall Placement



### Fall 2023

Students Assessed/Total: 322/328

Overall Placement



## Fall to Fall - Math- School Placement

#### Fall 2022

Students Assessed/Total: 343/357

**Overall Placement** 



#### Fall 2023

Students Assessed/Total: 321/328

**Overall Placement** 



# Fall Reading- By Grade







## Fall Math- By Grade

#### Fall 2022



## Fall 2023