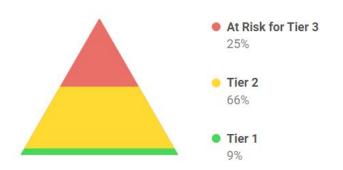

# IRES Fall Benchmark Data

i-Ready



## i-Ready Reading Fall 2023- School Placement

Overall Placement



Placement By Domain



## i-Ready Reading Fall 2023- By Grade



## i-Ready Math Fall 2023 - School Placement

Students Assessed/Total: 321/328

Overall Placement



#### Placement By Domain



i The Mapping Between 5-Level and 3-Level Placements

# i-Ready Math Fall 2023- by Grade



## Fall to Fall - Reading - School Placement

#### Fall 2022

Students Assessed/Total: 342/357

Overall Placement



### Fall 2023

Students Assessed/Total: 322/328

Overall Placement



## Fall to Fall - Math- School Placement

#### Fall 2022

Students Assessed/Total: 343/357

**Overall Placement** 



#### Fall 2023

Students Assessed/Total: 321/328

**Overall Placement** 



# Fall Reading- By Grade







## Fall Math- By Grade

#### Fall 2022



## Fall 2023