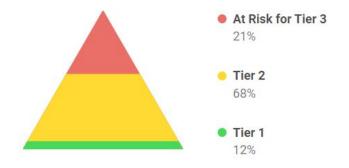

# IRES Fall Benchmark Data

i-Ready



## i-Ready Reading Fall 2023- School Placement

Overall Placement



Placement By Domain



## i-Ready Reading Fall 2023- By Grade



## i-Ready Math Fall 2023 - School Placement

Students Assessed/Total: 321/328

Overall Placement



#### Placement By Domain



i The Mapping Between 5-Level and 3-Level Placements

# i-Ready Math Fall 2023- by Grade



## Fall to Fall - Reading - School Placement

#### Fall 2022

Students Assessed/Total: 342/357

Overall Placement



### Fall 2023

Students Assessed/Total: 322/328

Overall Placement



## Fall to Fall - Math- School Placement

#### Fall 2022

Students Assessed/Total: 343/357

**Overall Placement** 



#### Fall 2023

Students Assessed/Total: 321/328

**Overall Placement** 



# Fall Reading- By Grade







## Fall Math- By Grade

#### Fall 2022



## Fall 2023