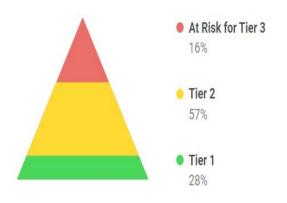

## i-Ready Reading Fall 2023- School Placement

Overall Placement

Placement By Domain