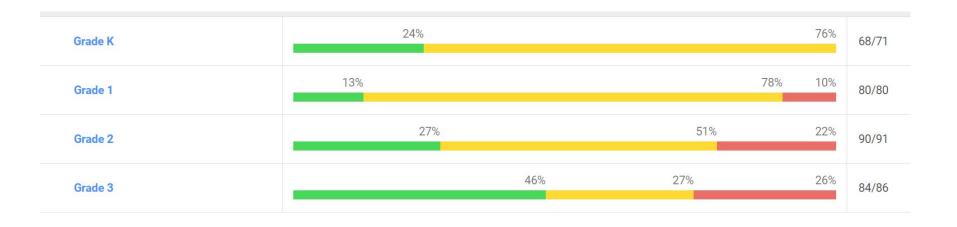

# IRES Fall Benchmark Data

i-Ready



## i-Ready Reading Fall 2023- School Placement

Overall Placement



Placement By Domain



## i-Ready Reading Fall 2023- By Grade



## i-Ready Math Fall 2023 - School Placement

Students Assessed/Total: 321/328

Overall Placement



#### Placement By Domain



i The Mapping Between 5-Level and 3-Level Placements

# i-Ready Math Fall 2023- by Grade



## Fall to Fall - Reading - School Placement

#### Fall 2022

Students Assessed/Total: 342/357

Overall Placement



### Fall 2023

Students Assessed/Total: 322/328

Overall Placement



## Fall to Fall - Math- School Placement

#### Fall 2022

Students Assessed/Total: 343/357

**Overall Placement** 



#### Fall 2023

Students Assessed/Total: 321/328

**Overall Placement** 



# Fall Reading- By Grade







## Fall Math- By Grade

#### Fall 2022



## Fall 2023