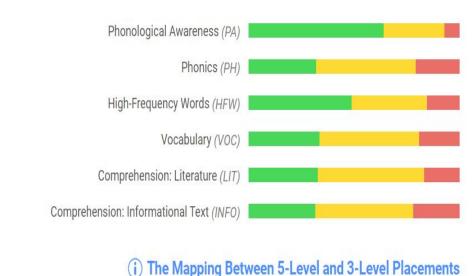

# IRES Fall Benchmark Data

i-Ready



## i-Ready Reading Fall 2023- School Placement

Overall Placement



Placement By Domain



## i-Ready Reading Fall 2023- By Grade



## i-Ready Math Fall 2023 - School Placement

Students Assessed/Total: 321/328

Overall Placement



#### Placement By Domain



i The Mapping Between 5-Level and 3-Level Placements

# i-Ready Math Fall 2023- by Grade



## Fall to Fall - Reading - School Placement

#### Fall 2022

Students Assessed/Total: 342/357

Overall Placement



### Fall 2023

Students Assessed/Total: 322/328

Overall Placement



## Fall to Fall - Math- School Placement

#### Fall 2022

Students Assessed/Total: 343/357

**Overall Placement** 



#### Fall 2023

Students Assessed/Total: 321/328

**Overall Placement** 



# Fall Reading- By Grade







## Fall Math- By Grade

#### Fall 2022



## Fall 2023