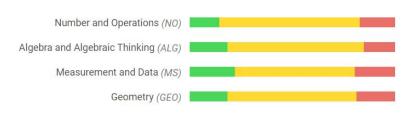

## i-Ready Reading Fall 2023- School Placement

Overall Placement

Placement By Domain

#### Placement By Domain

i The Mapping Between 5-Level and 3-Level Placements