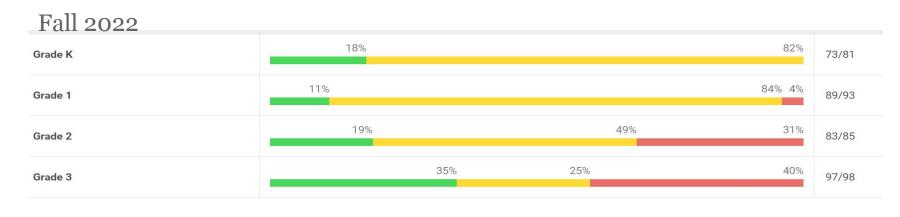

IRES Fall Benchmark Data

i-Ready



## i-Ready Reading Fall 2023- School Placement

Overall Placement



Placement By Domain



## i-Ready Reading Fall 2023- By Grade



## i-Ready Math Fall 2023 - School Placement

Students Assessed/Total: 321/328

Overall Placement



#### Placement By Domain



i The Mapping Between 5-Level and 3-Level Placements

# i-Ready Math Fall 2023- by Grade



## Fall to Fall - Reading - School Placement

#### Fall 2022

Students Assessed/Total: 342/357

Overall Placement



### Fall 2023

Students Assessed/Total: 322/328

Overall Placement



## Fall to Fall - Math- School Placement

#### Fall 2022

Students Assessed/Total: 343/357

**Overall Placement** 



#### Fall 2023

Students Assessed/Total: 321/328

**Overall Placement** 



# Fall Reading- By Grade







## Fall Math- By Grade

#### Fall 2022



## Fall 2023