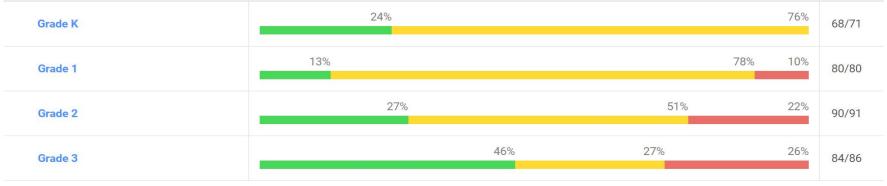

S Fall Benchmark Data

i-Ready



## i-Ready Reading Fall 2023- School Placement

Overall Placement



Placement By Domain



## i-Ready Reading Fall 2023- By Grade



## i-Ready Math Fall 2023 - School Placement

Students Assessed/Total: 321/328

Overall Placement



#### Placement By Domain



i The Mapping Between 5-Level and 3-Level Placements

# i-Ready Math Fall 2023- by Grade



## Fall to Fall - Reading - School Placement

#### Fall 2022

Students Assessed/Total: 342/357

Overall Placement



### Fall 2023

Students Assessed/Total: 322/328

Overall Placement



## Fall to Fall - Math- School Placement

#### Fall 2022

Students Assessed/Total: 343/357

**Overall Placement** 



#### Fall 2023

Students Assessed/Total: 321/328

**Overall Placement** 



# Fall Reading- By Grade







## Fall Math- By Grade

#### Fall 2022



## Fall 2023