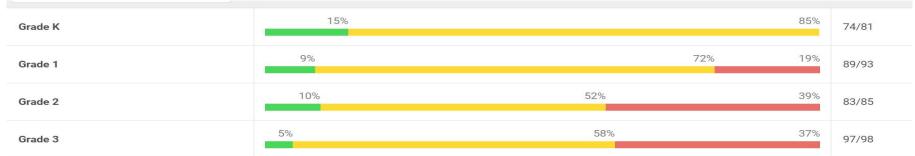

dy Reading Fall 2023- School Placement

Overall Placement



Placement By Domain



## i-Ready Reading Fall 2023- By Grade



## i-Ready Math Fall 2023 - School Placement

Students Assessed/Total: 321/328

Overall Placement



#### Placement By Domain



i The Mapping Between 5-Level and 3-Level Placements

# i-Ready Math Fall 2023- by Grade



## Fall to Fall - Reading - School Placement

#### Fall 2022

Students Assessed/Total: 342/357

Overall Placement



### Fall 2023

Students Assessed/Total: 322/328

Overall Placement



## Fall to Fall - Math- School Placement

#### Fall 2022

Students Assessed/Total: 343/357

**Overall Placement** 



#### Fall 2023

Students Assessed/Total: 321/328

**Overall Placement** 



# Fall Reading- By Grade







## Fall Math- By Grade

#### Fall 2022



## Fall 2023