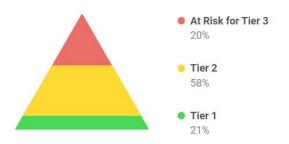

## i-Ready Math Fall 2023 - School Placement

Students Assessed/Total: 321/328

Overall Placement