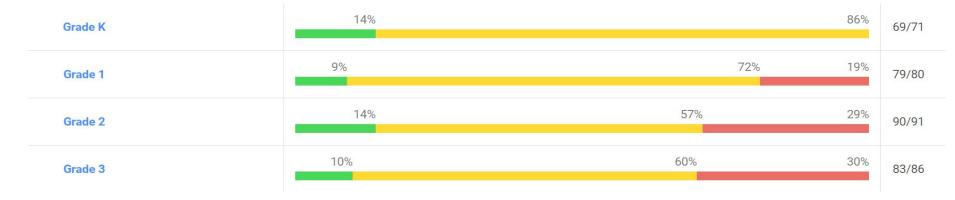

2023- School Placement

Overall Placement



Placement By Domain



## i-Ready Reading Fall 2023- By Grade



## i-Ready Math Fall 2023 - School Placement

Students Assessed/Total: 321/328

Overall Placement



#### Placement By Domain



i The Mapping Between 5-Level and 3-Level Placements

# i-Ready Math Fall 2023- by Grade



## Fall to Fall - Reading - School Placement

#### Fall 2022

Students Assessed/Total: 342/357

Overall Placement



### Fall 2023

Students Assessed/Total: 322/328

Overall Placement



## Fall to Fall - Math- School Placement

#### Fall 2022

Students Assessed/Total: 343/357

**Overall Placement** 



#### Fall 2023

Students Assessed/Total: 321/328

**Overall Placement** 



# Fall Reading- By Grade







## Fall Math- By Grade

#### Fall 2022



## Fall 2023