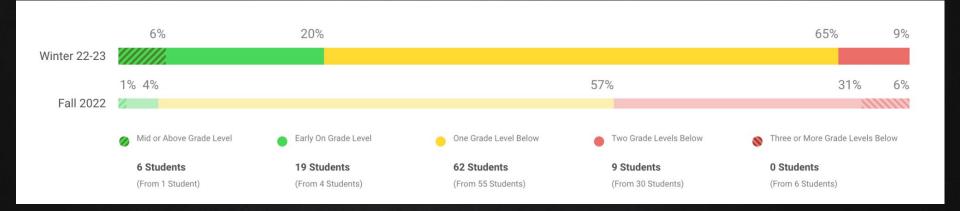

## BY GRADE LEVEL-DOMAINS

### Placement by Domain

| Phonological Awareness (PA)   | 21% FROM 7%  | 42% FROM 33% | 38% FROM 60% |
|-------------------------------|--------------|--------------|--------------|
| Phonics (PH)                  | 21% FROM 4%  | 28% FROM 15% | 51% FROM 81% |
| High-Frequency Words (HFW)    | 26% FROM 11% | 10% FROM 4%  | 64% FROM 85% |
| Vocabulary (VOC)              | 31% FROM 14% | 21% FROM 22% | 49% FROM 64% |
| Comprehension: Overall (COMP) | 43% FROM 19% | 22% FROM 21% | 35% FROM 60% |
| Literature (LIT)              | 47% FROM 26% | 15% FROM 19% | 38% FROM 54% |
| Informational Text (INFO)     | 39% FROM 19% | 29% FROM 25% | 32% FROM 56% |