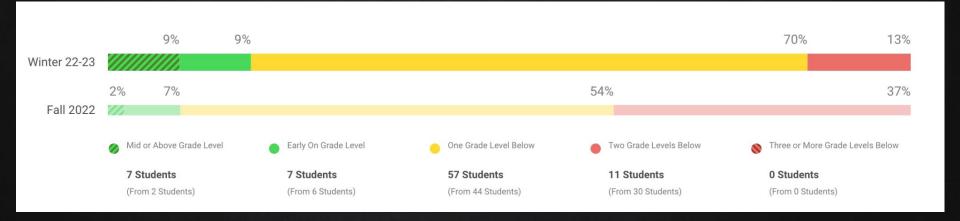

|                |
| 4 |                                         |                       |                 |                |







# BY GRADE LEVEL-DOMAINS

| - | Placement by Domain                  |              |              |              |              |
|---|--------------------------------------|--------------|--------------|--------------|--------------|
|   | Number and Operations (NO)           | 20% FROM 6%  | 17% FROM 6%  | 58% FROM 64% | 4% FROM 25%  |
|   | Algebra and Algebraic Thinking (ALG) | 42% FROM 11% | 15% FROM 15% | 37% FROM 53% | 7% FROM 21%  |
|   | Measurement and Data (MS)            | 16% FROM 4%  | 9% FROM 8%   | 65% FROM 70% | 10% FROM 18% |
|   | Geometry (GEO)                       | 26% FROM 16% | 12% FROM 4%  | 55% FROM 56% | 7% FROM 24%  |







## BY GRADE LEVEL- DOMAINS

| ~ | Placement by Domain                  |              |              |              |              |
|---|--------------------------------------|--------------|--------------|--------------|--------------|
|   | Number and Operations (NO)           | 15% FROM 2%  | 20% FROM 10% | 50% FROM 52% | 16% FROM 35% |
|   | Algebra and Algebraic Thinking (ALG) | 16% FROM 11% | 22% FROM 6%  | 51% FROM 60% | 11% FROM 23% |
|   | Measurement and Data (MS)            | 15% FROM 9%  | 15% FROM 13% | 59% FROM 48% | 12% FROM 30% |
|   | Geometry (GEO)                       | 16% FROM 4%  | 17% FROM 9%  | 48% FROM 52% | 20% FROM 35% |







## BY GRADE LEVEL- DOMAINS

| Placement by Domain                  |             |              |              |              |