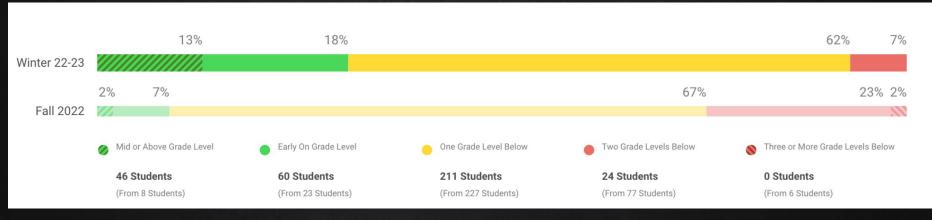

### **Overall Placement**

Students Assessed/Total: 384/414

### IHGMS SCHOOL WIDE MATH BY DOMAIN