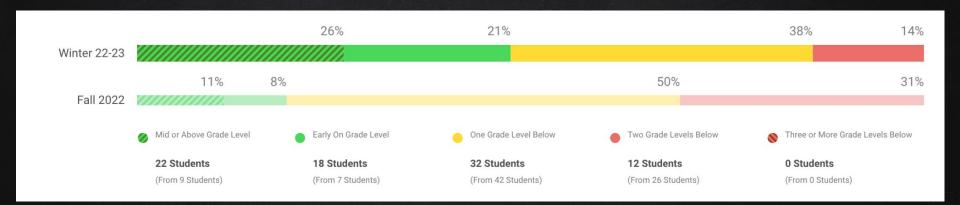

### Where are we currently at in reaching our school-wide Goals?

### READING

Move 20% of our students from yellow to green in vocabulary

Fall – 22% in green Winter– 51% in green