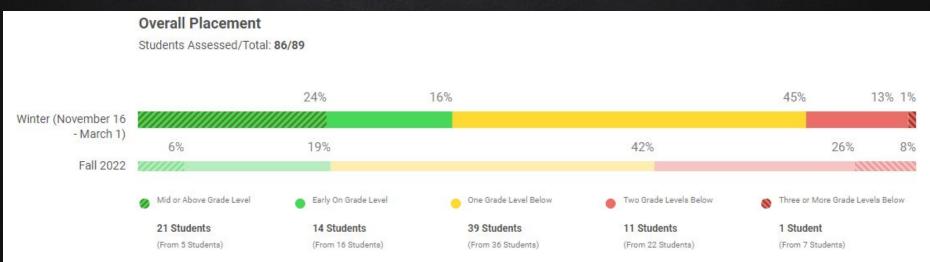

# IBER HOLMES GOVE MIDDLE SCHOOL

## IHGMS School Wide READING

### **Overall Placement**

Students Assessed/Total: 381/414