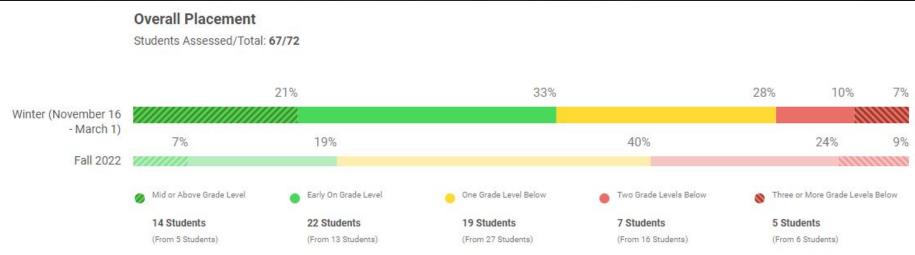

|











\*\*\*\*\*\*\*\*\*\*

#### ▼ Placement by Domain

Phonological Awareness (PA)

Phonics (PH)

High-Frequency Words (HFW)

Vocabulary (VOC)

Comprehension: Overall (COMP)

Literature (LIT)

Informational Text (INFO)

| 000  | FRON   | A 40  | 0     |
|------|--------|-------|-------|
| ルルバん | THU IT | VI IU | 1 174 |

| 91% FROM 88% |              |              | 1% FROM 1%   | 7% FROM 10%  |
|--------------|--------------|--------------|--------------|--------------|
| 99% FROM 97% |              |              |              | 1% FROM 3%   |
| 25% FROM 10% | 27% FROM 22% | 31% FROM 40% | 10% FROM 21% | 6% FROM 6%   |
| 25% FROM 10% | 28% FROM 19% | 27% FROM 36% | 9% FROM 18%  | 10% FROM 16% |
| 31% FROM 15% | 33% FROM 24% | 16% FROM 30% | 10% FROM 12% | 9% FROM 19%  |
| 21% FROM 10%