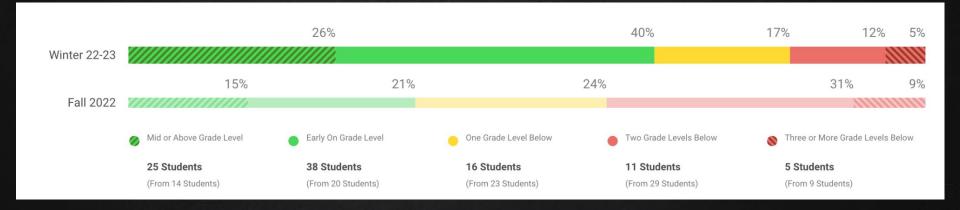

### Where are we currently at in reaching our school-wide Goals?

### Math

Move 20% of our students from yellow to green in Numbers and Operations

Fall–12% in green Winter–37% in green