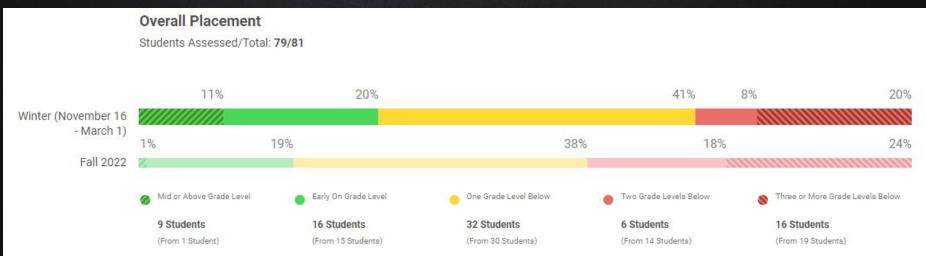

| 9% FROM 12%  | 30% FROM 19% | 52% FROM 51% | 12% FROM 16% | 4% FROM 9%  |
| Algebra and Algebraic Thinking (ALG) | (///////     |              |              |              | IIII.       |
|                                      | 29% FROM 17% | 22% FROM 19% | 32% FROM 39% | 12% FROM 16% | 6% FROM 9%  |
| Measurement and Data (MS)            |              |              | 4.           |              |             |
|                                      | 32% FROM 9%  | 25% FROM 12% | 32% FROM 54% | 3% FROM 14%  | 9% FROM 12% |
| Geometry (GEO)                       |              |              |              |              |             |
|                                      |              |              |              |              |             |











### ▼ Placement by Domain

| 11 10 11 (10)                        | 16% FROM 8%  | 22% FROM 15% | 34% FROM 42% | 15% FROM 22% | 13% FROM 14%                           |
|--------------------------------------|--------------|--------------|--------------|--------------|----------------------------------------|
| Number and Operations (NO)           |              |              |              | 2            |                                        |
|                                      | 11% FROM 6%  | 19% FROM 15% | 37% FROM 46% | 16% FROM 14% | 16% FROM 19%                           |
| Algebra and Algebraic Thinking (ALG) |              |              |              | - 8          |                                        |
|                                      | 24% FROM 14% | 2