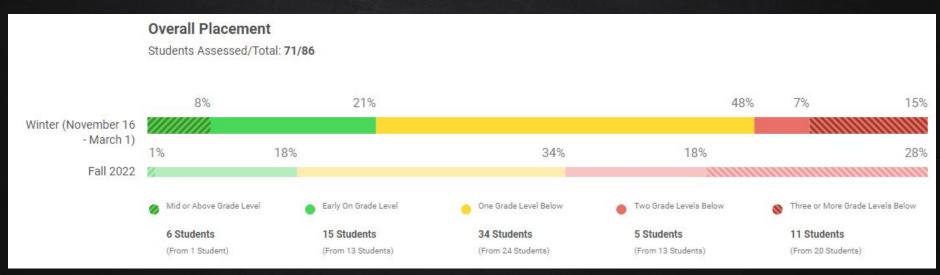

|              | - 8          |                                        |
|                                      | 24% FROM 14% | 20% FROM 19% | 27% FROM 33% | 9% FROM 13%  | 20% FROM 22%                           |
| Measurement and Data (MS)            |              |              |              |              |                                        |
|                                      | 16% FROM 5%  | 10% FROM 13% | 33% FROM 27% | 14% FROM 27% | 27% FROM 29%                           |
| Geometry (GEO)                       |              |              |              |              |                                        |
|                                      | 111111       |              |              | THITTINI TO  | TITITITITITITITITITITITITITITITITITITI |











| ~ | Placement by Domain                  |              |              |              |              |              |
|---|--------------------------------------|--------------|--------------|--------------|--------------|--------------|
|   | Number and Operations (NO)           | 14% FROM 7%  | 24% FROM 15% | 38% FROM 31% | 13% FROM 18% | 13% FROM 29% |
|   | Algebra and Algebraic Thinking (ALG) | 8% FROM 1%   | 31% FROM 19% | 35% FROM 32% | 14% FROM 18% | 13% FROM 29% |
|   | Measurement and Data (MS)            | 18% FROM 10% | 24% FROM 18% | 24% FROM 29% | 17% FROM 11% | 18% FROM 32% |
|   | Geometry (GEO)                       | 11% FROM 4%  | 21% FROM 8%  | 35% FROM 36% | 16% FROM 18% | 15% FROM 33% |











### Placement by Domain

|