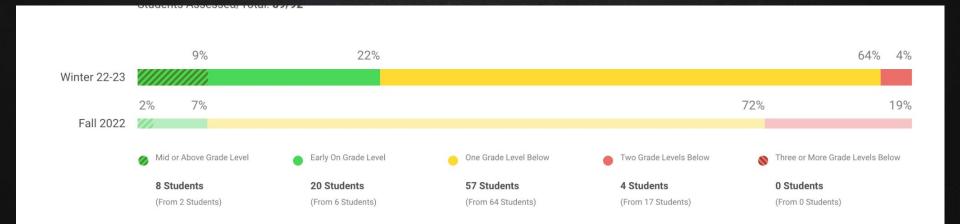

| Z4% FROM II%    | 49% FRUIVI 00% |
|   | Algebia and Algebiale Tillining (ALO)   |                       |                 |                |
|   |                                         | 43% FROM 11%          | 9% FROM 8%      | 47% FROM 81%   |
|   | Measurement and Data (MS)               |                       |                 |                |
|   |                                         | 49% FROM 24%          | 11% FROM 9%     | 41% FROM 66%   |
|   | Geometry (GEO)                          |                       |                 | 111011110111   |
|   | deditions (dea)                         | VIIIIIIIIIIIIIIIIIIII |                 |                |
| 4 |                                         |                       |                 |                |







# BY GRADE LEVEL-DOMAINS

| - | Placement by Domain                  |              |              |              |              |
|---|--------------------------------------|--------------|--------------|--------------|--------------|
|   | Number and Operations (NO)           | 20% FROM 6%  | 17% FROM 6%  | 58% FROM 64% | 4% FROM 25%  |
|   | Algebra and Algebraic Thinking (ALG) | 42% FROM 11% | 15% FROM 15% | 37% FROM 53% | 7% FROM 21%  |
|   | Measurement and Data (MS)            | 16% FROM 4%  | 9% FROM 8%   | 65% FROM 70% | 10% FROM 18% |
|   | Geometry (GEO)                       | 26% FROM 16% | 12% FROM 4%  | 55% FROM 56% | 7% FROM 24%  |







## BY GRADE LEVEL- DOMAINS

| ~ | Placement by Domain                  |              |              |              |              |