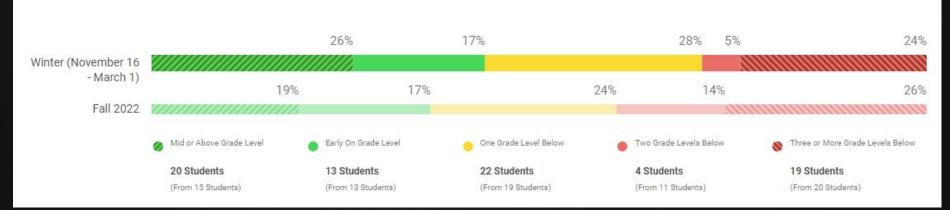

| 30% FROM 36% | 19% FROM 19%                            | 16% FROM 16%                            |
|                |                                         |              |                                         | minimini.                               |
| 29% FROM 21%   | 12% FROM 17%                            | 35% FROM 31% | 9% FROM 14%                             | 16% FROM 17%                            |
| 23% FROM 17%   | 9% FROM 12%                             | 31% FROM 26% | 10% FROM 23%                            | 26% FROM 22%                            |
| 236 FRUIVI 1/% | 76 FKUIVI 12%                           | 31% FRUM 20% | IU% FRUM 25%                            | ZO% PROMIZZA                            |







Students Assessed/Total: 78/86







### Placement by Domain

Phonological Awareness (PA)

Phonics (PH)

High-Frequency Words (HFW)

Vocabulary (VOC)

Comprehension: Overall (COMP)

Literature (LIT)

Informational Text (INFO)

| 100% FROM 100% | ,,,,,,,,,,,,,,,,,,,,,,,,,,,,,,,,,,,,,,, | ,,,,,,,,,,,,,,,,,,,,,,,,,,,,,,,,,,,,,,, | ,,,,,,,,,,,,,,,,,,,,,,,,,,,,,,,,,,,,,,, | ,,,,,,,,,,,,,,,,,,,,,,,,,,,,,,,,,,,,,,, |
|----------------|-----------------------------------------|-----------------------------------------|-----------------------------------------|-----------------------------------------|
| 96% FROM 95%   |                                         |                                         |                                         | 4% FROM 5                               |
|                |