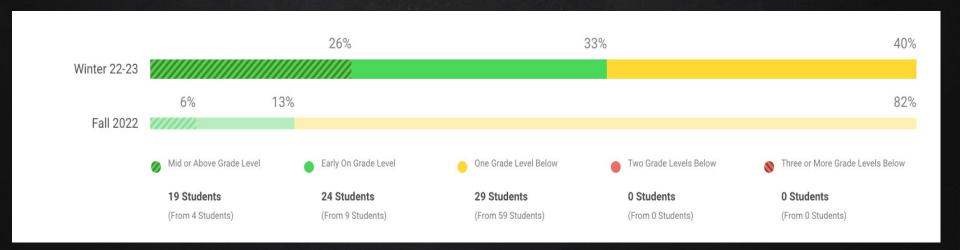

## BY GRADE LEVEL-DOMAINS

| - | Placement by Domain           |              |              |             |              |             |
|---|-------------------------------|--------------|--------------|-------------|--------------|-------------|
|   |                               | 52% FROM 24% |              | 7% FROM 12% | 39% FROM 58% | 2% FROM 6%  |
|   | Phonological Awareness (PA)   |              |              |             |              |             |
|   |                               | 27% FROM 12% | 11% FROM 11% | 6           | 60% FROM 64% | 2% FROM 12% |
|   | Phonics (PH)                  |              |              |             |              |             |
|   |                               | 43% FROM 12% |              | 9% FROM 7%  | 42% FROM 57% | 7% FROM 24% |
|   | High-Frequency Words (HFW)    |              |              | ////:       |              |             |
|   |                               | 15% FROM 4%  | 13% FROM 6%  |             | 70% FROM 73% | 2% FROM 17% |
|   | Vocabulary (VOC)              |              |              |             |              |             |
|   |                               | 10% FROM 4%  | 17% FROM 11% |             | 72% FROM 76% | 1% FROM 8%  |
|   | Comprehension: Overall (COMP) |              |              |             |              |             |
|   |                               | 19% FROM 8%  | 13% FROM 9%  |             | 66% FROM 74% | 1% FROM 9%  |
|   | Literature (LIT)              |              |              |             |              |             |
|   |                               | 13% FROM 6%  | 13% FROM 13% |             | 71% FROM 72% | 2% FROM 9%  |
|   | Informational Text (INFO)     |              |              |             |              |             |
|   |                               |              |              |             |              |             |