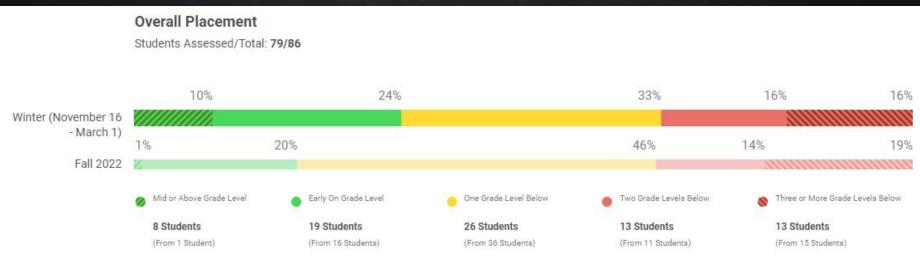

| THITTINI TO  | TITITITITITITITITITITITITITITITITITITI |











| ~ | Placement by Domain                  |              |              |              |              |              |
|---|--------------------------------------|--------------|--------------|--------------|--------------|--------------|
|   | Number and Operations (NO)           | 14% FROM 7%  | 24% FROM 15% | 38% FROM 31% | 13% FROM 18% | 13% FROM 29% |
|   | Algebra and Algebraic Thinking (ALG) | 8% FROM 1%   | 31% FROM 19% | 35% FROM 32% | 14% FROM 18% | 13% FROM 29% |
|   | Measurement and Data (MS)            | 18% FROM 10% | 24% FROM 18% | 24% FROM 29% | 17% FROM 11% | 18% FROM 32% |
|   | Geometry (GEO)                       | 11% FROM 4%  | 21% FROM 8%  | 35% FROM 36% | 16% FROM 18% | 15% FROM 33% |











### Placement by Domain

|                                      | 25% FROM 6%                             | 20% FROM 27% | 24% FROM 30% | 11% FROM 11% | 19% FROM 25% |
|--------------------------------------|-----------------------------------------|--------------|--------------|--------------|--------------|
| Number and Operations (NO)           |                                         |              |              |              |              |
|                                      | 19% FROM 0%                             | 13% FROM 29% | 39% FROM 39% | 13% FROM 10% | 16% FROM 22% |
| Algebra and Algebraic Thinking (ALG) |                                         |              |              |              |              |
|                                      | 23% FROM 20%