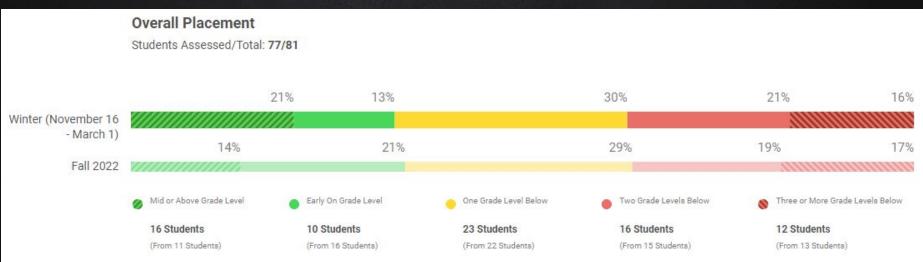

Awareness (PA)

Phonics (PH)

High-Frequency Words (HFW)

Vocabulary (VOC)

Comprehension: Overall (COMP)

Literature (LIT)

Informational Text (INFO)

| 000  | FRON   | A 40  | 0     |
|------|--------|-------|-------|
| ルルバん | THU IT | VI IU | 1 174 |

| 91% FROM 88% |              |              | 1% FROM 1%   | 7% FROM 10%  |
|--------------|--------------|--------------|--------------|--------------|
| 99% FROM 97% |              |              |              | 1% FROM 3%   |
| 25% FROM 10% | 27% FROM 22% | 31% FROM 40% | 10% FROM 21% | 6% FROM 6%   |
| 25% FROM 10% | 28% FROM 19% | 27% FROM 36% | 9% FROM 18%  | 10% FROM 16% |
| 31% FROM 15% | 33% FROM 24% | 16% FROM 30% | 10% FROM 12% | 9% FROM 19%  |
| 21% FROM 10% | 30% FROM 15% | 25% FROM 31% | 12% FROM 31% | 12% FROM 12% |











### Placement by Domain

Phonological Awareness (PA)

Phonics (PH)

High-Frequency Words (HFW)

Vocabulary (VOC)

Comprehension: Overall (COMP)

Literature (LIT)

Informational Text (INFO)

| 100% FROM 100% | ,,,,,,,,,,,,,,,,,,,,,,,,,,,,,,,,,,,,,,, |              | ,,,,,,,,,,,,,,,,,,,,,,,,,,,,,,,,,,,,,,, | ,,,,,,,,,,,,,,,,,,,,,,,,,,,,,,,,,,,,,,, |
|----------------|-----------------------------------------|--------------|-----------------------------------------|-----------------------------------------|
| 92% FROM 92%   |                                         |              |                                         | 8% FROM 8%                              |
|                |                                         |              |                                         |