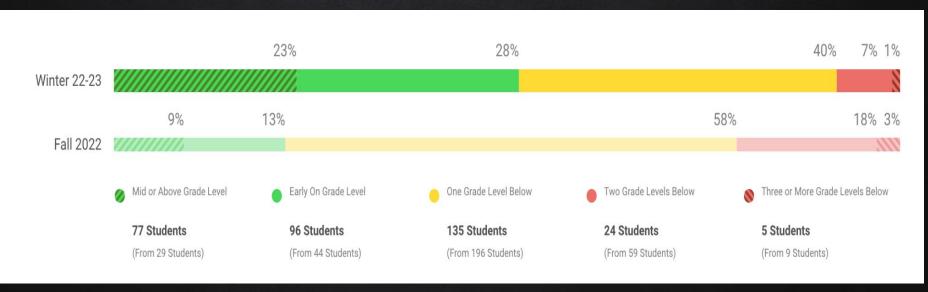

## BY GRADE LEVEL-DOMAINS

### Placement by Domain

| Phonological Awareness (PA)   | 21% FROM 7%  | 42% FROM 33% | 38% FROM 60% |
|-------------------------------|--------------|--------------|--------------|
| Phonics (PH)                  | 21% FROM 4%  | 28% FROM 15% | 51% FROM 81% |
| High-Frequency Words (HFW)    | 26% FROM 11% | 10% FROM 4%  | 64% FROM 85% |
| Vocabulary (VOC)              | 31% FROM 14% | 21% FROM 22% | 49% FROM 64% |
| Comprehension: Overall (COMP) | 43% FROM 19% | 22% FROM 21% | 35% FROM 60% |
| Literature (LIT)              | 47% FROM 26% | 15% FROM 19% | 38% FROM 54% |
| Informational Text (INFO)     | 39% FROM 19% | 29% FROM 25% | 32% FROM 56% |