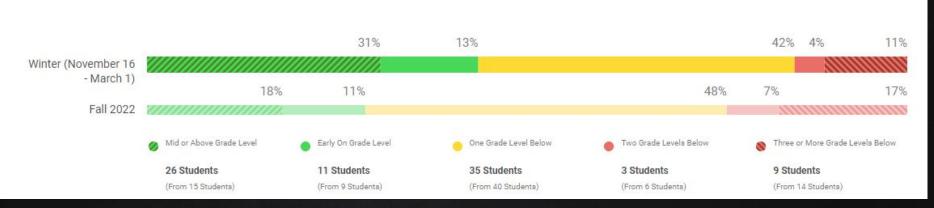

## LRES SCHOOL-WIDE DATA- BY DOMAIN

### Placement by Domain

|                               | 66% FROM 52%                            | 11% FROM 10% | 20% FROM 31% | 3% FROM 6%   | 0% FROM 0% |
|-------------------------------|-----------------------------------------|--------------|--------------|--------------|------------|
| Phonological Awareness (PA)   |                                         |              |              |              |            |
| DI : (DI)                     | 43% FROM 21%                            | 12% FROM 11% | 34% FROM 45% | 9% FROM 20%  | 2% FROM 4% |
| Phonics (PH)                  |                                         |              | //////.      |              |            |
|                               | 58% FROM 39%                            | 9% FROM 7%   | 26% FROM 39% | 6% FROM 14%  | 0% FROM 1% |
| High-Frequency Words (HFW)    |                                         |              |              |              |            |
|                               |                                         |              | //           |              |            |
|                               | 24% FROM 12%                            | 21% FROM 14% | 44% FROM 51% | 9% FROM 21%  | 1% FROM 2% |
| Vocabulary (VOC)              |                                         | ////////     |              |              |            |
|                               |                                         |              |              |              |            |
|                               | 24% FROM 10%                            | 22% FROM 14% | 44% FROM 54% | 9% FROM 19%  | 2% FROM 3% |
| Comprehension: Overall (COMP) |                                         | ////////.    |              |              |            |
|                               | 111111111111111111111111111111111111111 |              |              |              | (11)       |
|                               | 29% FROM 14%                            | 19% FROM 14% | 41% FROM 48% | 10% FROM 21% | 2% FROM 3% |
| Literature (LIT)              |                                         |              |              |              |            |
|                               |                                         |              |              |              | 1777       |
|                               | 24% FROM 10%                            | 20% FROM 16% | 46% FROM 50% | 9% FROM 19%  | 2% FROM 4% |
| Informational Text (INFO)     |                                         | ///////      |              |              |            |
| , ,                           | 111111111111111111111111111111111111111 |              |              |              | (1111)     |
|                               |                                         |              |              |              |            |