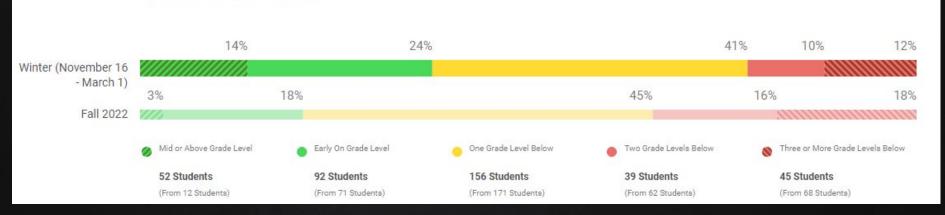

### IHGMS MATH

### IHGMS School Wide Math

### **Overall Placement**

Students Assessed/Total: 384/414

### IHGMS SCHOOL WIDE MATH BY DOMAIN