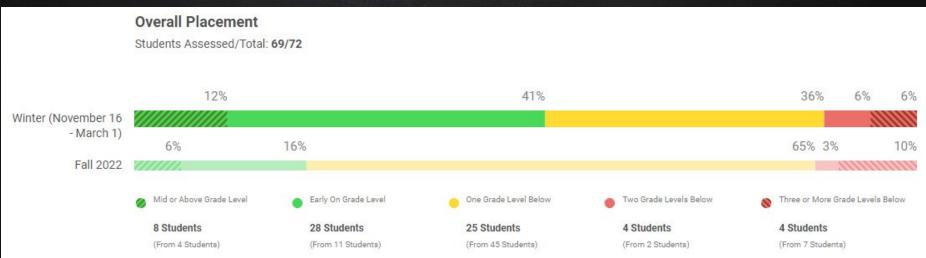

| 29% FROM 13% | 28% FROM 21% | 30% FROM 31% | 12% FROM 30% | 1% FROM 5%      |
| Algebra and Algebraic Thinking (ALG) |              |              |              |              | S               |
|                                      | 34% FROM 21% | 16% FROM 17% | 36% FROM 28% | 9% FROM 23%  | 5% FROM 10%     |
| Measurement and Data (MS)            |              |              |              |              | 'IIII'          |
|                                      | 19% FROM 6%  | 14% FROM 14% | 37% FROM 31% | 24% FROM 36% | 6% FROM 13%     |
| Geometry (GEO)                       |              |              |              |              | 1111111.        |
|                                      | 777777       |              |              |              | (11111111111111 |











### Placement by Domain

|                                      | 22% FROM 9%  | 29% FROM 16% | 42% FROM 67% | 4% FROM 1%   | 3% FROM 7%  |
|--------------------------------------|--------------|--------------|--------------|--------------|-------------|
| Number and Operations (NO)           |              |              |              |              |             |
|                                      | 9% FROM 12%  | 30% FROM 19% | 52% FROM 51% | 12% FROM 16% | 4% FROM 9%  |
| Algebra and Algebraic Thinking (ALG) | (///////     |              |              |              | IIII.       |
|                                      | 29% FROM 17% | 22% FROM 19% | 32% FROM 39% | 12% FROM 16% | 6% FROM 9%  |
| Measurement and Data (MS)            |              |              | 4.