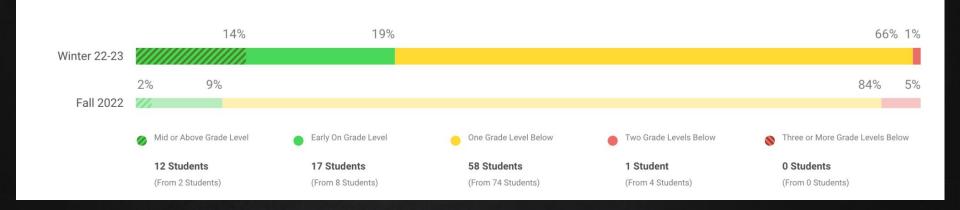

## BY GRADE LEVEL- DOMAINS

| <ul><li>Placement by Domain</li></ul> |              |              |              |              |             |                 |
|---------------------------------------|--------------|--------------|--------------|--------------|-------------|-----------------|
|                                       | 82% FROM 67% |              |              |              | 7% FROM 13  | 3% 11% FROM 20% |
| Phonological Awareness (PA)           |              |              |              |              |             |                 |
|                                       | 45% FROM 17% |              | 10% FROM 15% | 24% FROM 29% |             | 21% FROM 39%    |
| Phonics (PH)                          |              |              | ////         |              | i i         |                 |
|                                       | 58% FROM 30% | <del></del>  |              | 19% FROM 19% | 6% FROM 25% | 17% FROM 26%    |
| High-Frequency Words (HFW)            |              |              |              | //           |             |                 |
|                                       | 19% FROM 15% | 20% FROM 8%  |              | 44% FROM 45% |             | 17% FROM 31%    |
| Vocabulary (VOC)                      |              | ///):        |              |              |             |                 |
|                                       | 19% FROM 5%  | 15% FROM 7%  |              | 51% FROM 55% |             | 14% FROM 33%    |
| Comprehension: Overall (COMP)         |              | ///):        |              |              |             |                 |
|                                       | 21% FROM 5%  | 21% FROM 11% |              | 36% FROM 45% |             | 21% FROM 39%    |
| Literature (LIT)                      |              |              |              |              |             |                 |
|                                       | 17% FROM 6%  | 12% FROM 8%  |              | 57% FROM 51% |             | 14% FROM 35%    |
| Informational Text (INFO)             |              |              |              |              |             |                 |