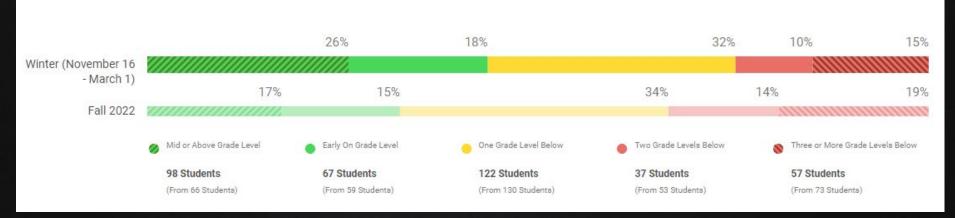

## BY GRADE LEVEL-DOMAINS

| - | Placement by Domain           |              |              |             |              |             |
|---|-------------------------------|--------------|--------------|-------------|--------------|-------------|
|   |                               | 52% FROM 24% |              | 7% FROM 12% | 39% FROM 58% | 2% FROM 6%  |
|   | Phonological Awareness (PA)   |              |              |             |              |             |
|   |                               | 27% FROM 12% | 11% FROM 11% | 6           | 60% FROM 64% | 2% FROM 12% |
|   | Phonics (PH)                  |              |              |             |              |             |
|   |                               | 43% FROM 12% |              | 9% FROM 7%  | 42% FROM 57% | 7% FROM 24% |
|   | High-Frequency Words (HFW)    |              |              | ////:       |              |             |
|   |                               | 15% FROM 4%  | 13% FROM 6%  |             | 70% FROM 73% | 2% FROM 17% |
|   | Vocabulary (VOC)              |              |              |             |              |             |
|   |                               | 10% FROM 4%  | 17% FROM 11% |             | 72% FROM 76% | 1% FROM 8%  |
|   | Comprehension: Overall (COMP) |              |              |             |              |             |
|   |                               | 19% FROM 8%  | 13% FROM 9%  |             | 66% FROM 74% | 1% FROM 9%  |
|   | Literature (LIT)              |              |              |             |              |             |
|   |                               | 13% FROM 6%  | 13% FROM 13% |             | 71% FROM 72% | 2% FROM 9%  |
|   | Informational Text (INFO)     |              |              |             |              |             |
|   |                               |              |              |             |              |             |

## BY GRADE LEVEL- DOMAINS

| <ul><li>Placement by Domain</li></ul> |              |              |              |              |             |                 |
|---------------------------------------|--------------|--------------|--------------|--------------|-------------|-----------------|
|                                       | 82% FROM 67% |              |              |              | 7% FROM 13  | 3% 11% FROM 20% |
| Phonological Awareness (PA)           |              |              |              |              |             |                 |
|                                       | 45% FROM 17% |              | 10% FROM 15% | 24% FROM 29% |             | 21% FROM 39%    |
| Phonics (PH)                          |              |              | ////         |              | i i         |                 |
|                                       | 58% FROM 30% | <del></del>  |              | 19% FROM 19% | 6% FROM 25% | 17% FROM 26%    |
| High-Frequency Words (HFW)            |              |              |              | //           |             |                 |
|                                       | 19% FROM 15% | 20% FROM 8%  |              | 44% FROM 45% |             | 17% FROM 31%    |
| Vocabulary (VOC)                      |              | ///):        |              |              |             |                 |
|                                       | 19% FROM 5%  | 15% FROM 7%  |              | 51% FROM 55% |             | 14% FROM 33%    |
| Comprehension: Overall (COMP)         |              | ///):        |              |              |             |                 |
|                                       | 21% FROM 5%  | 21% FROM 11% |              | 36% FROM 45% |             | 21% FROM 39%    |
| Literature (LIT)                      |              |              |              |              |             |                 |
|                                       | 17% FROM 6%  | 12% FROM 8%  |              | 57% FROM 51% |             | 14% FROM 35%    |
| Informational Text (INFO)             |              |              |              |              |             |                 |