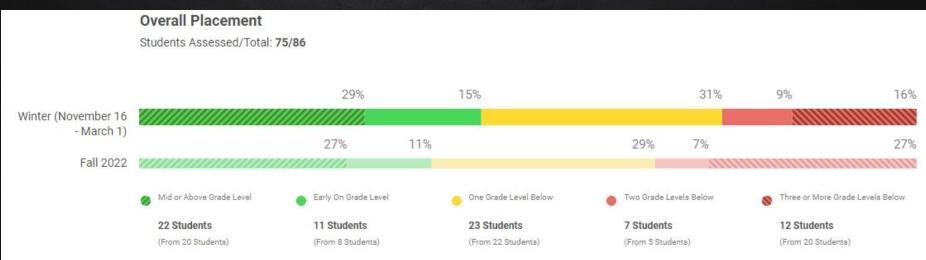

|                                         |
| 27% FROM 23%   | 14% FROM 22%                            | 22% FROM 16%                            | 11% FROM 14%                            | 27% FROM 25                             |
| 22% FROM 20%   | 28% FROM 14%                            | 14% FROM 22%                            | 8% FROM 10%                             | 29% FROM 3 <sup>L</sup>                 |
| ZZ% FRUM ZU%   | 20% FRUIVI 14%                          | IY% FROM 22%                            | O% FROM 10%                             | Z96 FROM 3                              |
|                | 1111                                    |                                         |                                         |                                         |











### Placement by Domain

Phonological Awareness (PA)

Phonics (PH)

High-Frequency Words (HFW)

Vocabulary (VOC)

Comprehension: Overall (COMP)

Literature (LIT)

Informational Text (INFO)

| 00% FROM 100% |                                         |              |             |              |
|---------------|-----------------------------------------|--------------|-------------|--------------|
| 9% FROM 99%   | ,,,,,,,,,,,,,,,,,,,,,,,,,,,,,,,,,,,,,,, |              |             | 1% FROM 19   |
|               |                                         |              |             |              |
| 9% FROM 100%  |                                         |              |             | 1% FROM O    |
|               |                                         |              |