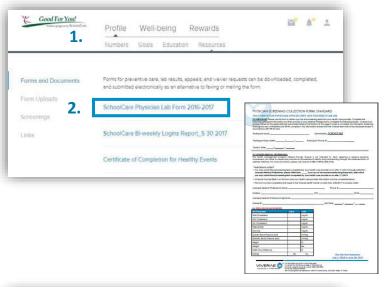

## Physician Lab Form - Option 1

Complete Each Plan Year = 100 Points (7/1-6/30)

- To locate the form click on "Profile", "Resources" and "Forms and Documents"
  - ~ Download and print Form
  - ~ Send/Bring to your physician's office
- Physician's office completes the Form and either mails/faxes to Viverae or returns to you
- 3. If Form is returned to you, it can be submitted securely by scanning the form and going to the "Submit Form" button on the Resources Tab.