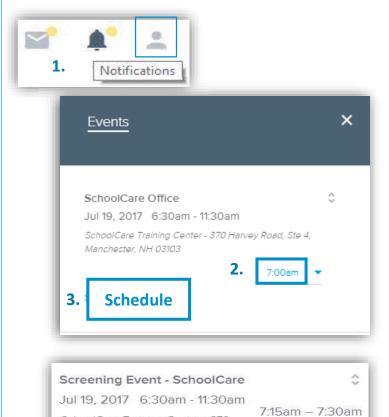

## **On-Site Screening Event - Option 2**

If you do not have recent lab work (back to 1/1/2016) or an upcoming physical you may attend an on-site screening

- Click on "Notifications"

  All available locations are listed (the times available are in blue)
- 2. If there is a location you would like to attend, click on the drop-down box to select your desired time.
- 3. Once you've selected your time, click "Schedule"
- 4. You will see "You're Going" next to the event and an email confirmation will be sent to you.

SchoolCare Training Center - 370

✓ You're going!

Harvey Road, Ste 4, Manchester, NH 03103

4.