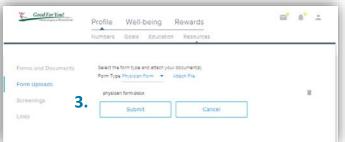

## Physician Lab Form - Option 1

Complete Each Plan Year = 100 Points (7/1-6/30)

- To locate the form click on "Profile", "Resources" and "Forms and Documents"
  - ~ Download and print Form
  - ~ Send/Bring to your physician's office
- Physician's office completes the Form and either mails/faxes to Viverae or returns to you
- 3. If Form is returned to you, it can be submitted securely by scanning the form and going to the "Submit Form" button on the Resources Tab.